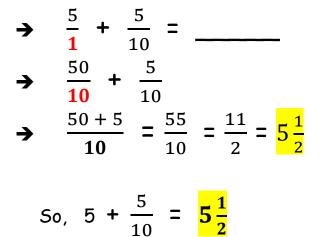

We convert a whole number into a fraction by putting a 1 in its denominator.

→ 
$$\frac{5}{1}$$
 +  $\frac{5}{10}$  = \_\_\_\_ (5÷1=5)

Now we will solve it with the method we have learned in our earlier topics.