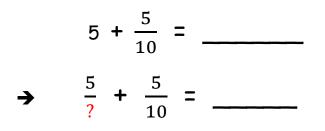

## FRACTIONS

'Adding A Fraction & A Whole Number'

When we are adding a whole number and a fraction, we just have to take care of one thing while rest of the process remains same.

When we have situation where we have to add whole number say 5 with a fraction say  $\frac{5}{10}$ , the only problem we see is that we don't see a denominator under 5 i.e our whole number.

We convert a whole number into a fraction by putting a 1 in its denominator.

→ 
$$\frac{5}{1}$$
 +  $\frac{5}{10}$  = \_\_\_\_ (5÷1=5)

Now we will solve it with the method we have learned in our earlier topics.